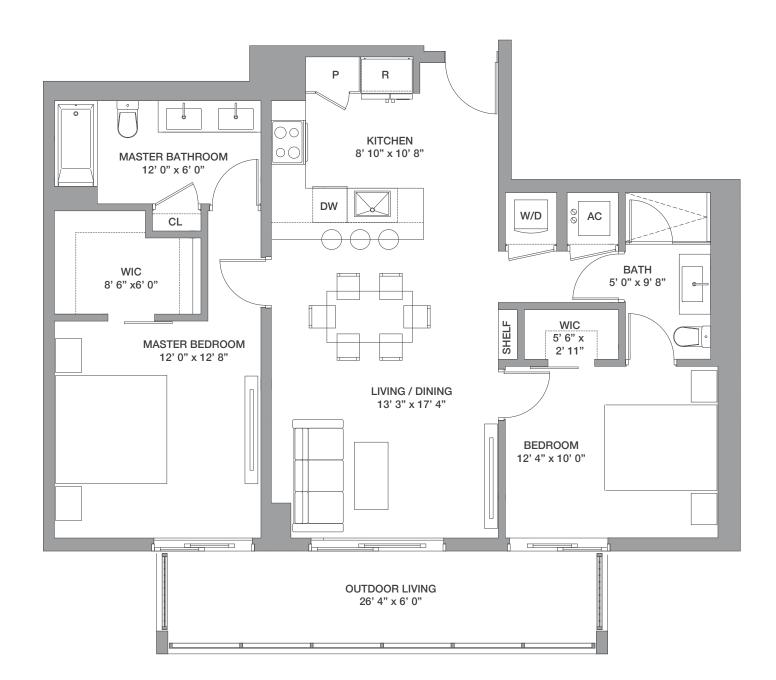

## Line 07 2 Bedrooms / 2 Baths

Floors: 2-5, 7-26

| <b>Residence</b> Interior | 1,026 Sq Ft | 95 Sq M  |
|---------------------------|-------------|----------|
| Outdoor Living            | 158 Sq Ft   | 15 Sq M  |
| Total:                    | 1,184 Sq Ft | 110 Sq M |

## Line 07 2 Bedrooms / 2 Baths Floors: 2-5, 7-26